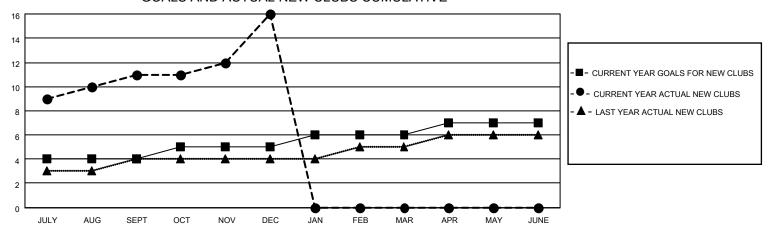

### GOALS AND ACTUAL NEW CLUBS CUMULATIVE

## District 321A2

| Clubs         |               |             |               | Members               |                       |                         |                                                    |  |
|---------------|---------------|-------------|---------------|-----------------------|-----------------------|-------------------------|----------------------------------------------------|--|
|               | RESULTS FOR   | R 2020-2021 |               | RESULTS FOR 2020-2021 |                       |                         |                                                    |  |
| QUARTER       | NEW CLUB GOAL | NEW CLUBS   | DROPPED CLUBS | QUARTER MEMB          | ER GROWTH NET<br>GOAL | MEMBER GROWTH<br>ACTUAL | DROPPED<br>MEMBERS ACTUAL<br>(including transfers) |  |
| JULY/AUG/SEPT | 4             | 11          | 2             | JULY/AUG/SEPT         | 100                   | 775                     | 80                                                 |  |
| OCT/NOV/DEC   | 1             | 5           | 1             | OCT/NOV/DEC           | 40                    | 313                     | 161                                                |  |
| JAN/FEB/MAR   | 1             | 0           | 0             | JAN/FEB/MAR           | 40                    | 0                       | 0                                                  |  |
| APR/MAY/JUNE  | 1             | 0           | 0             | APR/MAY/JUNE          | 40                    | 0                       | 0                                                  |  |