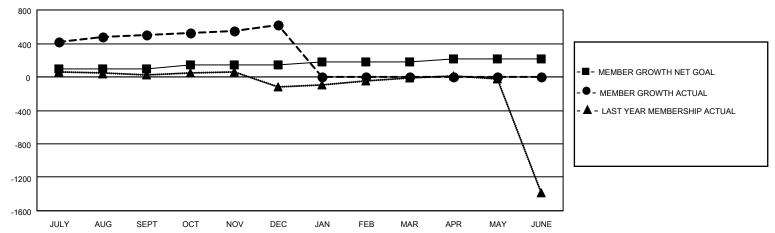

### GOALS AND ACTUAL MEMBERS CUMULATIVE

| DROPPED CLUBS: 3 |     | 86 CLUBS OF 154 ADDED 1 OR MORE | GENDER DISTRIBUTION           |                |       |
|------------------|-----|---------------------------------|-------------------------------|----------------|-------|
|                  |     | NEW MEMBERS                     | MALE                          | 2,379 (67.07%) |       |
|                  |     |                                 | FEMALE                        | 1,168 (32.93%) |       |
| DROPPED MEMBERS  |     |                                 |                               |                |       |
| DECEASED         | 13  | CLICK HERE FOR CUMULATIVE       | TOTAL FAMILY UNIT MEMBERS     |                | 2,324 |
| CLUB CANCELLED   | 10  | MEMBERSHIP DATA                 |                               |                | 4 000 |
| OTHER            | 217 |                                 | FAMILY MEMBERS PAYING HALF 1, |                | 1,323 |
| TOTAL            | 240 |                                 | 0000                          |                |       |

## District 321A2

| Clubs         |               |             |               | Members               |                       |                         |                                                    |  |
|---------------|---------------|-------------|---------------|-----------------------|-----------------------|-------------------------|----------------------------------------------------|--|
|               | RESULTS FOR   | R 2020-2021 |               | RESULTS FOR 2020-2021 |                       |                         |                                                    |  |
| QUARTER       | NEW CLUB GOAL | NEW CLUBS   | DROPPED CLUBS | QUARTER MEMB          | ER GROWTH NET<br>GOAL | MEMBER GROWTH<br>ACTUAL | DROPPED<br>MEMBERS ACTUAL<br>(including transfers) |  |
| JULY/AUG/SEPT | 4             | 11          | 2             | JULY/AUG/SEPT         | 100                   | 775                     | 80                                                 |  |
| OCT/NOV/DEC   | 1             | 5           | 1             | OCT/NOV/DEC           | 40                    | 313                     | 161                                                |  |
| JAN/FEB/MAR   | 1             | 0           | 0             | JAN/FEB/MAR           | 40                    | 0                       | 0                                                  |  |
| APR/MAY/JUNE  | 1             | 0           | 0             | APR/MAY/JUNE          | 40                    | 0                       | 0                                                  |  |